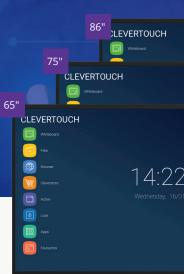

## CLEVERTOUCH<sup>®</sup> TECHNOLOGIES

by Boxlight®

IMPACT Max

# Make ordinary lessons extraordinary

Experience award-winning interactive panels from Clevertouch

Designed by teachers for teachers, our IMPACT Max interactive displays feature crystal clear picture and immersive sound. Coupled with our ClevertouchLive online control platform and the brand new LYNX Whiteboard, IMPACT v is the complete classroom solution.