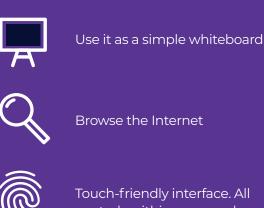

## LYNX Whiteboard

#### Create immersive lessons to increase student engagement.

With hundreds of tools to increase student engagement in a blended learning environment.

With handwriting recognition, math formula recognition, dice, timers, spinners, maths tools, science tools, and more, there are always new reasons to get students up and actively learning.

Touch-friendly interface. All controls within easy reach

Partnered with PhET, creating interactive STEM activities