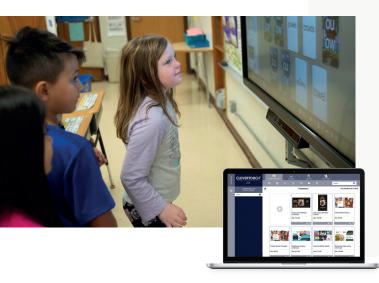

## ClevertouchLive

IT management made easy - leaving teachers free to simply teach.

- · Connect all the screens in your school or district to one online account
- Assign user accounts to teachers and admins
- Virtual backpack for teachers who move between classrooms - take your apps and files with you
- · Create home screens for your school, year group or subject, with your own details, images and apps
- Send alerts to all screens in seconds

### Now with Cleverstore 3.0 - hundreds of educational apps at your fingertips