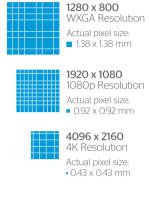

### **PIXELS ARE GETTING SMALLER**

Your new projector has a FullHD resolution or better and that means smaller pixels. The smaller the pixel, the more detail in your image.

# Pixel size at 80"