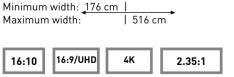

oncept**

Stylishly designed electric projection screen for wall or ceiling mounting with tab-tensioned system for a perfectly flat screen surface. If you cannot hide the case into the ceiling, use a projection screen that is worth noticing.

#### Available dimensions

| Minimum width: | 180 cm |
|----------------|--------|
| Maximum width: | 380 cm |

| 16:10 | 16:9/UHD | 4K | 2.35:1 |
|-------|----------|----|--------|
|-------|----------|----|--------|

### FIXED FRAME - BORDERS



#### **HomeScreen Deluxe**

Luxurious, high quality fixed frame screen with a black velvet frame finish and a wide selection of screen surfaces. The flat aluminium frame for the HomeScreen Deluxe hasa black velvet cover, which eliminates reflection and serves to absorb projected light.

Available dimensions



### FIXED FRAME - NO BORDERS







### FullVision

Completely border-less and low-profile fixed frame projection screen that enables the entire surface to be used for projection. The projection surface is wrapped around the aluminum frame and is attached to the rear of the screen with Velcro®.

#### Available dimensions





PROJECTA