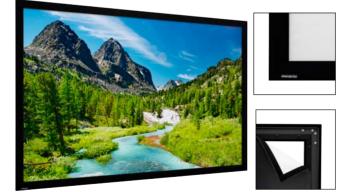

#### **HomeScreen Deluxe**

Luxurious, high quality fixed frame screen with a black velvet frame finish and a wide selection of screen surfaces. The flat aluminium frame for the HomeScreen Deluxe hasa black velvet cover, which eliminates reflection and serves to absorb projected light.