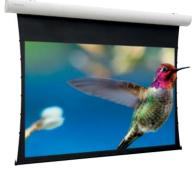

### **Tensioned Elpro Concept**

Stylishly designed electric projection screen for wall or ceiling mounting with tab-tensioned system for a perfectly flat screen surface. If you cannot hide the case into the ceiling, use a projection screen that is worth noticing.

#### Available dimensions

| Minimum width: | 180 cm |
|----------------|--------|
| Maximum width: | 380 cm |

| 16:10 | 16:9/UHD | 4K | 2.35:1 |
|-------|----------|----|--------|
|-------|----------|----|--------|