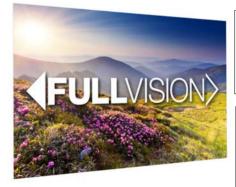

### FullVision

Completely border-less and low-profile fixed frame projection screen that enables the entire surface to be used for projection. The projection surface is wrapped around the aluminum frame and is attached to the rear of the screen with Velcro®.