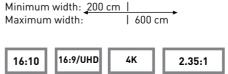

### **Tensioned Elpro Concept**

Stylishly designed electric projection screen for wall or ceiling mounting with tab-tensioned system for a perfectly flat screen surface. If you cannot hide the case into the ceiling, use a projection screen that is worth noticing.

#### Available dimensions

| Minimum width: | 180 cm |
|----------------|--------|
| Maximum width: | 380 cm |

| 16:10 | 16:9/UHD | 4K | 2.35:1 |
|-------|----------|----|--------|
|-------|----------|----|--------|