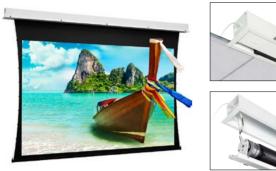

# CEILING RECESSED

### **Tensioned Descender Electrol**

Attractive and durable built-in solution with tab-tensioned system for a flat projection screen surface at all times. Building in a projection screen efficiently was never this easy.

#### Available dimensions

Minimum width: <u>180 cm |</u> Maximum width: | 340 cm