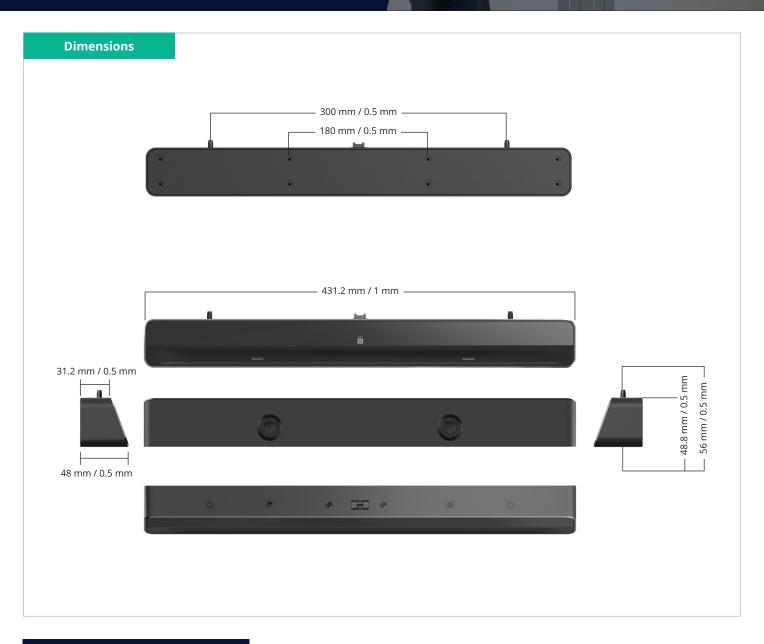

Connecting people with technology

| FUNCTION SPECIFICATIONS       |                                  |
|-------------------------------|----------------------------------|
| NFC                           | Read / Write                     |
| NFC Card Type                 | ISO 14443 types A / B compatible |
| INTERFACE SPECIFICATIONS      |                                  |
| FX23 Extensibility Interface  | 1                                |
| POWER SPECIFICATIONS          |                                  |
| Voltage                       | 5V DC                            |
| PHYSICAL SPECIFICATIONS       |                                  |
| Dimensions L x H x W          | 431.2mm x 56mm x 48mm            |
| Dimension (Package) L x H x W | 490mm x 85mm x 85mm              |
| Net Weight                    | 0.695Kg                          |
| Gross Weight                  | 0.860Kg                          |
| ACCESSORIES                   |                                  |
| Operation Instructions        | 1                                |
| ENVIRONMENTAL CONDITIONS      |                                  |
| Operation Temperature         | 0°C - 40°C                       |
| Operation Humidity            | 10% - 90% RH                     |
| Storage Temperature           | -20°C - 60°C                     |
| Storage Humidity              | 10% - 90% RH                     |
| Altitude                      | Below 5000 meters                |